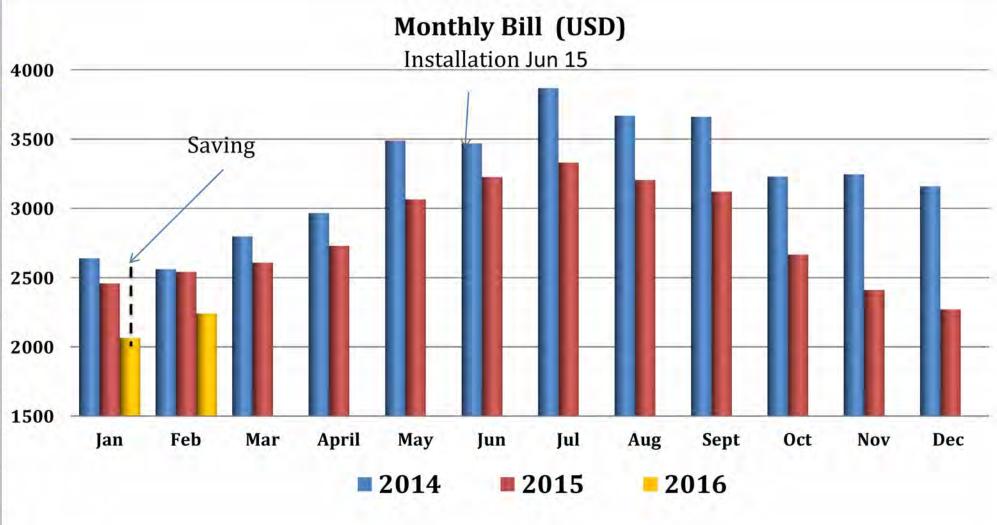

## Electric Usage (KWH) & Monthly Bill (USD) Analysis

| Electric Usage<br>(KWH) | 2014  | 2015  | 2016  | 50000 |     |     |      |          |      | ric Usa       |         |           |      |     |     |     |
|-------------------------|-------|-------|-------|-------|-----|-----|------|----------|------|---------------|---------|-----------|------|-----|-----|-----|
| Jan                     | 32880 | 30080 | 28160 |       |     |     |      |          | Ins  | stallatio<br> | n June- | 15        |      |     |     |     |
| Feb                     | 29600 | 30720 | 26480 | 45000 |     |     |      |          |      |               |         |           |      |     |     |     |
| Mar                     | 29680 | 29440 | 20400 |       |     | Sa  | ving |          |      |               | h       |           |      |     |     |     |
| April                   | 32560 | 33360 |       | 40000 |     | /   | /    |          |      |               | Ш       |           |      |     |     |     |
| May                     | 38720 | 35920 |       | 25000 |     |     |      |          |      | Ш             | Ш       | ш         |      |     |     |     |
| Jun                     | 38720 | 38160 |       | 35000 | K   |     |      |          |      |               | Ш       | Ш         |      |     |     |     |
| Jul                     | 44080 | 42640 |       | 30000 |     |     |      |          | Ш    |               | Ш       | Ш         |      |     |     |     |
| Aug                     | 38080 | 38960 |       |       |     | 11  | 11   | ш        | ш    | ш             | ш       | ш         | ш    | ш   |     | ш   |
| Sept                    | 38240 | 37840 |       | 25000 |     |     |      |          |      |               | II.     |           |      |     |     | П   |
| Oct                     | 32480 | 33042 |       |       | Jan | Feb | Mar  | April    | May  | Jun           | Jul     | Aug       | Sept | Oct | Nov | Dec |
| Nov                     | 32000 | 28080 |       |       |     |     |      | <b>2</b> | 2014 | <b>20</b>     | 115     | <b>20</b> | 16   |     |     |     |
| Dec                     | 34720 | 30640 |       |       |     |     |      |          | 1011 |               |         | - 20      |      |     |     |     |
| Monthly Bill            | 2014  | 2015  | 2016  |       |     |     |      |          | Mont | hly Bil       | l (USI  | D)        |      |     |     |     |

|                       | 02000 |       |      |
|-----------------------|-------|-------|------|
| Dec                   | 34720 | 30640 |      |
| Monthly Bill<br>(USD) | 2014  | 2015  | 2016 |
| Jan                   | 2640  | 2458  | 2064 |
| Feb                   | 2561  | 2541  | 2240 |
| Mar                   | 2797  | 2608  |      |
| April                 | 2966  | 2730  |      |
| May                   | 3489  | 3064  | e    |
| Jun                   | 3469  | 3226  |      |
| Jul                   | 3867  | 3330  |      |
| Aug                   | 3669  | 3205  |      |
| Sept                  | 3660  | 3121  |      |
| Oct                   | 3229  | 2666  |      |
| Nov                   | 3246  | 2411  |      |
| Dec                   | 3159  | 2270  |      |
|                       |       |       | 7    |

Bar Graphs shows electric saving after installation of Celec Power Savers
Table shows Monthly Electric Usage (KWH),
Monthly Bills (USD). There is a saving of 19.1%.

**Analysis** 

<sup>\* .69</sup> kg CO2/kWh As per eGRID, U.S. annual non-base load CO2 output emission rate, year 2010 data