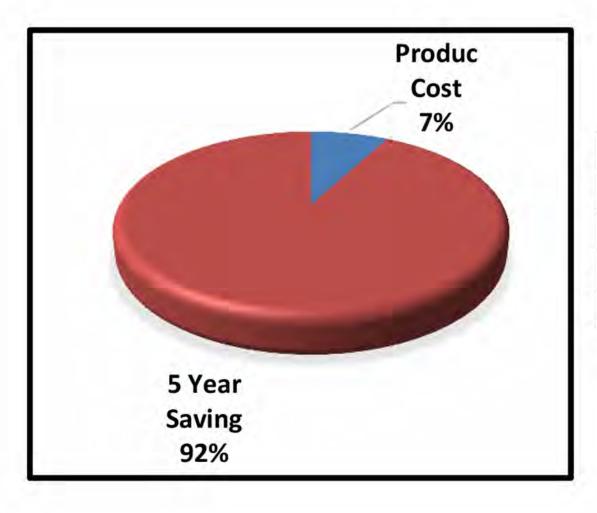

## 5 Year Investment Summary

| Product Cost   | \$<br>2,000  |  |  |
|----------------|--------------|--|--|
| Monthly Saving | \$<br>394    |  |  |
| Annual Saving  | \$<br>4,728  |  |  |
| 5 Year Saving  | \$<br>23,640 |  |  |
| ROI in months  | 5.08         |  |  |