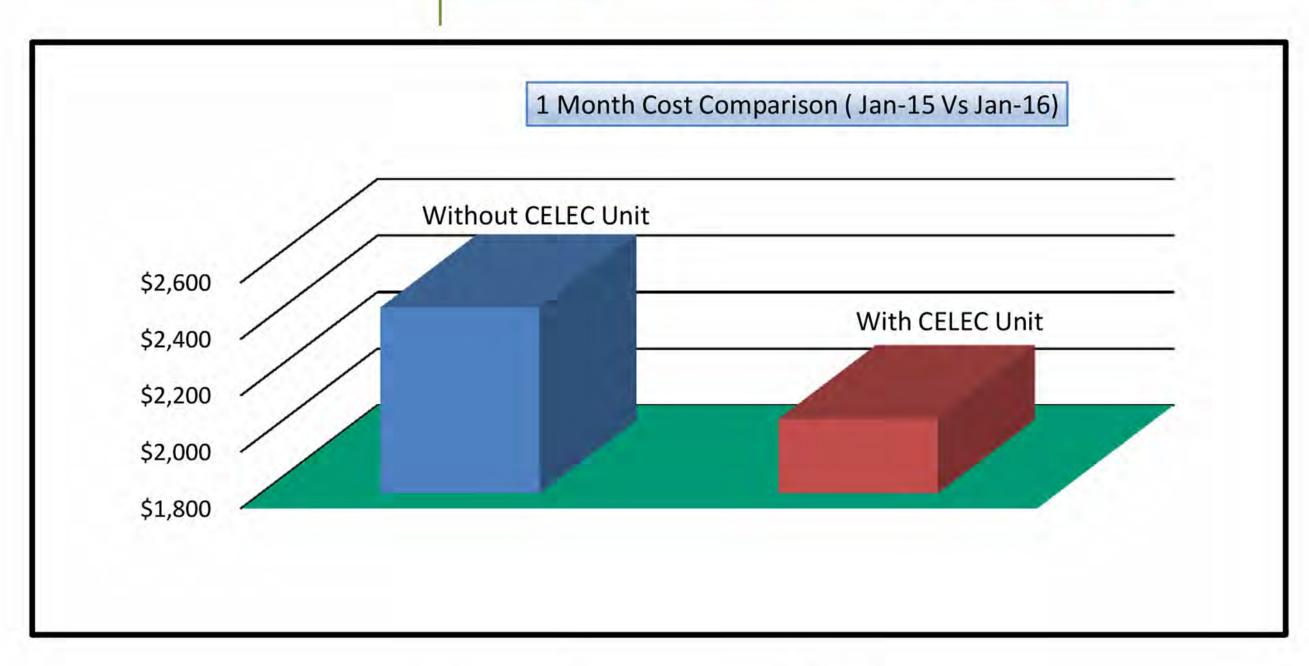

## Customer Name Markle Address USA

Contact No.

Installation June 15 2016

|            | 1 Month   | Cost Comparis | son             | ( Jan-15 \ | /s Jan-16) |  |  |
|------------|-----------|---------------|-----------------|------------|------------|--|--|
| 1          | Without ( | CELEC Unit    | With CELEC Unit |            |            |  |  |
|            | Energ     | y Usage       | Energy Usage    |            |            |  |  |
| Calculated |           |               |                 | Calculated |            |  |  |
| 3          | 0800      | KWH/Month     |                 | 28160      | KWH/Month  |  |  |
| \$         | 2,458     | Cost/Month    | \$              | 2,064      | Cost/Month |  |  |